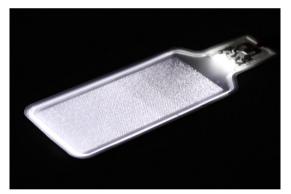

## **LED Brand Light** • Details

#### **Product Features**

- Low profile design
- Even lighting
- Minimum backlighting module thickness of 2.25mm
- Waterproof to IP67 Rating
- Lot traceability: light output record and traceability per part
- Flexibility/deflection: 200N min.
- Low current draw: 18mA @ 13.5V for single light engine
- EMC testing to automotive standard
- Minimal tooling investment
- -Several (A) surface options available

Custom Sizing available (Maximum size 3.9" X 19.5")