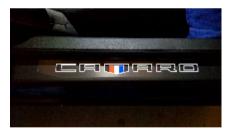

# **LED Sill Plates**

with BoardFree Technology

#### The LED Sill Plate.

Our LED illuminated sill plates are the thinnest way for your brand to shine. We offer a durable, and sealed lighting solutions for sills that are built to withstand the wear and tear of everyday use.