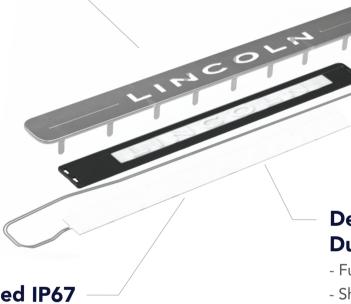

# **LED Sill Plates**

with BoardFree Technology

#### **Your Way**

- 3D Profiled Construction
- Dual or Single LED Engine
- RGB & White Lighting
- Applique Graphic Flexibility

#### Rated IP67

- 12 DC Voltage
- Multiple Color Options
- Custom Lumens
- Even Illumination

## **Designed with Durability in Mind**

- Fully sealed electronics
- Shock and vibration resistant
- Corrosion resistant
- Impact resistant