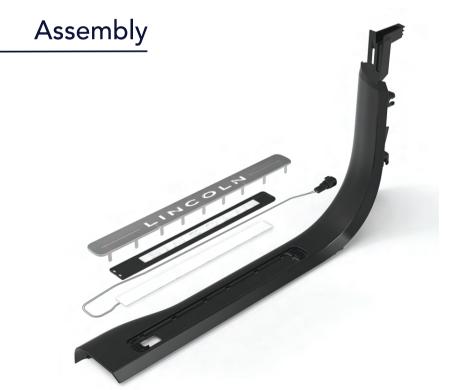

# **LED Sill Plates** • **Details**

### **Features**

- Water, UV, & chemical resistant
- Formed lettering options
- Impact, shock & vibration resistant
- Endess color options
- Can be sized to specifically fit your vehicle
- Easy installation