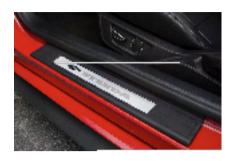

#### The LED Sill Plate.

Our LED illuminated sill plates are the thinnest way for your brand to shine. We offer a durable, and sealed lighting solutions for sills that are built to withstand the wear and tear of everyday use.