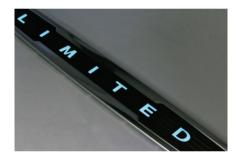

### **Features**

- Water, UV, & chemical resistant
- Formed lettering options
- Impact, shock & vibration resistant
- Endess color options
- Can be sized to specifically fit your vehicle
- Easy installation