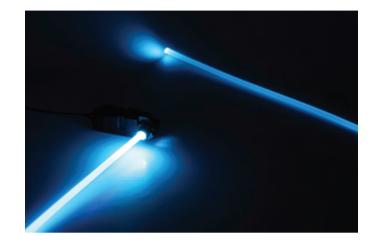

# Single Color LED Details

## **Features**

- Homogeneous accent lighting
- Design freedom with flexibility
- Easy integration into tight locations
- Direct contour illumination
- Automotive grade components
- Custom connector available

## **Application Tips**

- One light engine can be used for up to 24"
- Light engines can be attached to both ends when using light pipes that exceed 24"
- Docking features work with rigid & flexible light pipes