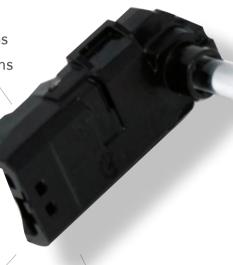

# **LED Small Light Engine**

with BoardFree Technology

#### Rated IP67

- 12 VDC
- 20 mA Current
- Acrylic/ABS Materials
- 1 LED

## Designed with Durability in Mind

- Fully sealed electronics & optics
- Shock and vibration resistant
- Corrosion-resistant
- Dirt & Dust Proof