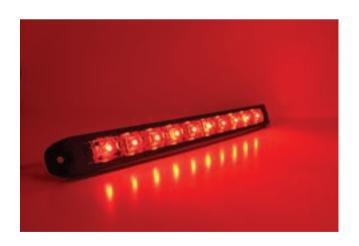

# Linear Marker Light

with BoardFree Technology

### The LED Linear Marker Light.

Innotec's patented BoardFree technology offers LED lighting with the most rugged LED light engine in the industry. Our advanced lighting designs allow us to manufacture water, corrosion, and impact-resistant LED lights that perform in extreme conditions.