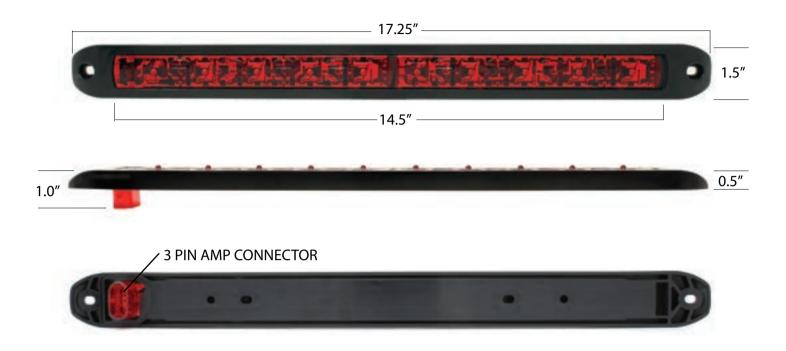

# Linear Marker Light

with BoardFree Technology

#### **Features**

- Fully sealed electronics
- Built-in connector
- Integrated optics
- Reverse polarity protected

## Designed withDurability in Mind

- Fully sealed electronics & optics
- Shock and vibration resistant
- Corrosion-resistant
- Optimized optics

#### Rated IP67

- Nominal Voltage: 12 VDC
- Operating Voltage: 9-16 VDC
- Amp Draw: 350 mA
- Red LED Standard
- Other Colors Available
  - **Upon Request**

### The LED Linear Marker Light.

Innotec's patented BoardFree technology offers LED lighting with the most rugged LED light engine in the industry. Our advanced lighting designs allow us to manufacture water, corrosion, and impact-resistant LED lights that perform in extreme conditions.



### Linear Marker Light • Details



#### **Features**

- Shock, vibration & corrosion resistant
- Fully sealed electronics
- EMC and transient compliant
- ESD compliant
- PWM capability
- Meets SAE/ECE Regulations