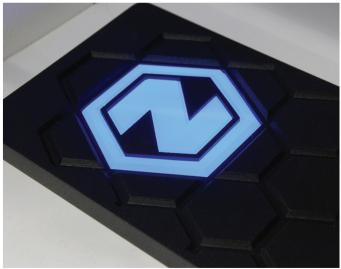

#### **Your Way**

- Uniform homogeneous appearanceover illuminated area.
- Single and double LED options are available.
- RGB and single color LED options available.
- Slight bends are achievable with ThinLit.

#### The LED ThinLit.

The new ultra thin, no hassle lighting solution that installs almost anywhere. The options are endless with the ThinLit. Bring your brand to light.

### **Product Features & Applications**

- ULow profile design
- Even lighting
- Minimum Backlighting Module Thickness of 2.25mm
- Waterproof to IP67 Rating
- Lot traceability light output record and traceability per part
- Flexibility/Deflection. 200N min.
- Low Current Draw: 18mA @ 13.5V for Single Light Engine