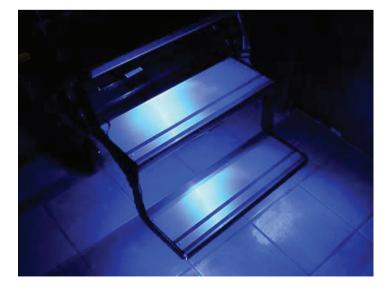

#### **Your Way**

- Uniform homogeneous appearanceover illuminated area.
- Single and double LED options are available.
- RGB and single color LED options available.
- Slight bends are achievable with ThinLit.

#### The LED ThinLit.

The new ultra thin, no hassle lighting solution that installs almost anywhere. The options are endless with the ThinLit. Bring your brand to light.

### **Product Features & Applications**

- ULow profile design
- Even lighting
- Minimum Backlighting Module Thickness of 2.25mm
- Waterproof to IP67 Rating
- Lot traceability light output record and traceability per part
- Flexibility/Deflection. 200N min.
- Low Current Draw: 18mA @ 13.5V for Single Light Engine