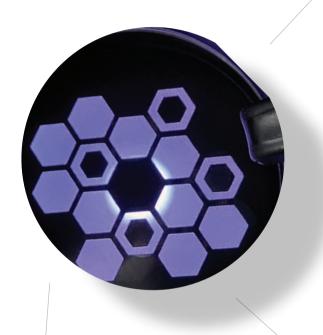

#### **Your Way**

- Uniform homogeneous appearanceover illuminated area.
- Single and double LED options are available.
- RGB and single color LED options available.
- Slight bends are achievable with ThinLit.

#### The LED ThinLit.

The new ultra thin, no hassle lighting solution that installs almost anywhere. The options are endless with the ThinLit. Bring your brand to light.

### **Product Features & Applications**

- ULow profile design
- Even lighting
- Minimum Backlighting Module Thickness of 2.25mm
- Waterproof to IP67 Rating
- Lot traceability light output record and traceability per part
- Flexibility/Deflection. 200N min.
- Low Current Draw: 18mA @ 13.5V for Single Light Engine