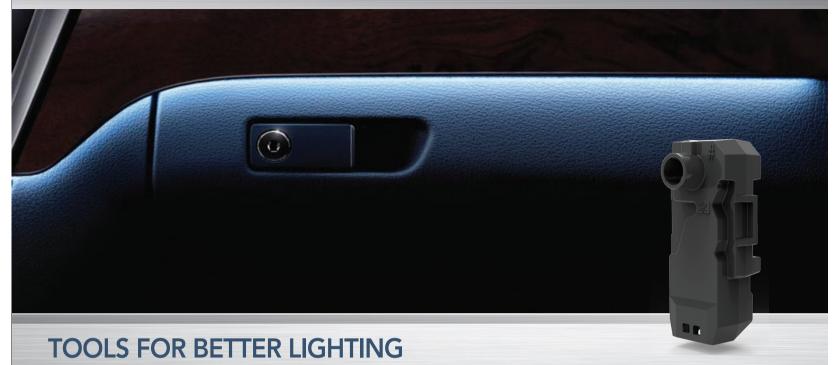

#### Features:

- Fully sealed electronics
- Shock and vibration resistant
- Corrosion resistant
- Light pipe attachment features
- Dirt & dust proof