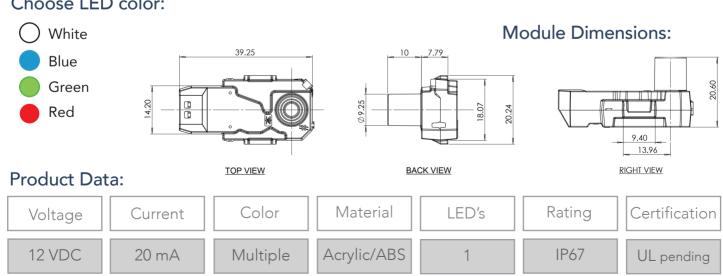

patented BoardFree technology offers LED lighting with the most rugged LED light engine in the industry. Our advanced lighting designs allow us to manufacture water, corrosion, and impact resistant LED lights that perform in extreme conditions.

#### Features:

- Fully sealed electronics
- Shock and vibration resistant
- Corrosion resistant
- Light pipe attachment features
- Dirt & dust proof

## **Applications:**

- Door accent
- Dashboard accent
- Controls
- Door pockets
- Center console
- Cup holders









# **FLEXIBILITY OF DESIGN**

Our ambient lighting platform offers the versatility and design flexibility to fit many lighting applications. Choose from the options below to build a lighting solution that is right for you.

### Choose light pipe profile:



#### Choose LED color: