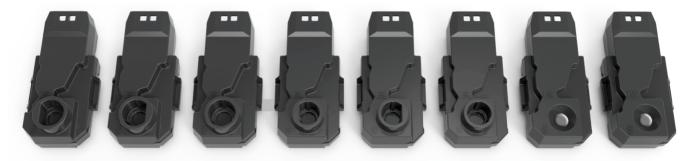

Technology





Innotec's patented BoardFree technology offers LED lighting with the most rugged LED light engine in the industry. Our advanced lighting designs allow us to manufacture water, corrosion, and impact resistant LED lights that perform in extreme conditions.

#### Features:

- Fully sealed electronics
- Shock and vibration resistant
- Corrosion resistant
- Light pipe attachment features
- Dirt & dust proof

## **Applications:**

- Door accent
- Dashboard accent
- Controls
- Door pockets
- Center console
- Cup holders









# **FLEXIBILITY OF DESIGN**

Our ambient lighting platform offers the versatility and design flexibility to fit many lighting applications. Choose from the options below to build a lighting solution that is right for you.

### Choose light pipe profile:



#### Choose LED color: