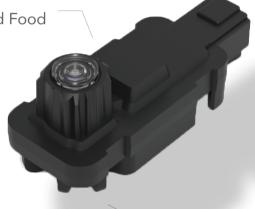

#### Rated IP67

- 9-20 Voltage
- 140 mA Current
- -115 Lumens
- AEC-Q101 Cert.
- 500mm-1000mm Focal Distance
- 50 mm x 15 mm x 23 mm

### **Designed with Durability in Mind**

- Fully sealed electronics & optics
- Shock and vibration resistant
- Corrosion-resistant
- Crisp image projection

#### The Micro Projector.

Innotec's patented BoardFree technology offers LED lighting with the most rugged LED light engine in the industry. Our advanced lighting designs allow us to manufacture water, corrosion, and impact-resistant LED lights that perform in extreme conditions.