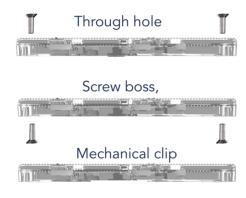

age  | Current    | Color    | Material    | Rating | Lumens | Certification |
|----------|------------|----------|-------------|--------|--------|---------------|
| 9-16 VDC | 100-200 mA | Multiple | Acrylic/ABS | IP67   | 56-100 | SAE           |



## **FLEXIBILITY OF DESIGN**

Our LED light bar offers the versatility and design flexibility to fit many lighting applications. From motorcycles, ATVs, boats, heavy equipment, landscaping and hardscaping there are countless ways this durable light may be used.

Select base module



Select connector



Insulation displacement

Select LED color



Blue, yellow, red, Amber, green or other

Select resin color



Blue, yellow, red, Amber, green or other

Select optics



or other

#### Define custom shape



#### **VERSATILE MOUNTING OPTIONS**



## **CUSTOM INTEGRATIONS**

Button activiated timmer circuit for battery operation. Built-in popple button interface.



## **IDC - INSULATION DISPLACEMENT**