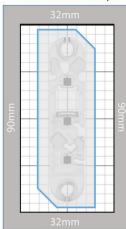

r LED





## **PRODUCT DATA:**

| Voltage  | Current    | Color    | Material    | Rating | Lumens | Certification |
|----------|------------|----------|-------------|--------|--------|---------------|
| 9-16 VDC | 100-200 mA | Multiple | Acrylic/ABS | IP67   | 56-100 | SAE           |



## **FLEXIBILITY OF DESIGN**

Our LED light bar offers the versatility and design flexibility to fit many lighting applications. From motorcycles, ATVs, boats, heavy equipment, landscaping and hardscaping there are countless ways this durable light may be used.

Select base module



Select connector



Insulation displacement

Select LED color



Blue, yellow, red, Amber, green or other

Select resin color



Blue, yellow, red, Amber, green or other

Select optics



or other

#### Define custom shape



#### **VERSATILE MOUNTING OPTIONS**



## **CUSTOM INTEGRATIONS**

Button activiated timmer circuit for battery operation. Built-in popple button interface.



## **IDC - INSULATION DISPLACEMENT**