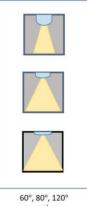

Select base module

Select connector

Insulation displacement

Select LED color

Blue, yellow, red, Amber, green or other

Select resin color

Blue, yellow, red, Amber, green or other

Select optics