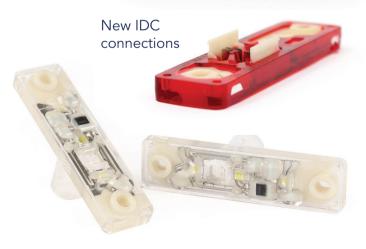

## **IDC - INSULATION DISPLACEMENT**

Select base module

Select connector

Insulation displacement

Select LED color

Blue, yellow, red, Amber, green or other

Select resin color

Blue, yellow, red, Amber, green or other

Select optics