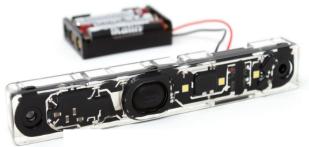

## **CUSTOM INTEGRATIONS**

Button activiated timmer circuit for battery operation. Built-in popple button interface.