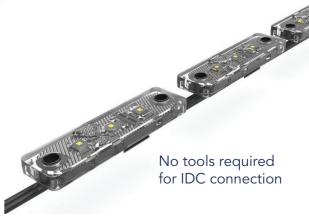

9-16 VDC | 100-200 mA | Multiple | Acrylic/ABS | IP67   | 56-100 | SAE           |



## **FLEXIBILITY OF DESIGN**

Our LED light bar offers the versatility and design flexibility to fit many lighting applications. From motorcycles, ATVs, boats, heavy equipment, landscaping and hardscaping there are countless ways this durable light may be used.

Select base module



Select connector



Insulation displacement

Select LED color



Blue, yellow, red, Amber, green or other

Select resin color



Blue, yellow, red, Amber, green or other

Select optics



or other

#### Define custom shape



#### **VERSATILE MOUNTING OPTIONS**



## **CUSTOM INTEGRATIONS**

Button activiated timmer circuit for battery operation. Built-in popple button interface.



## **IDC - INSULATION DISPLACEMENT**