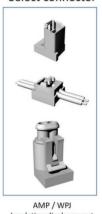

Select base module

Select connector

Insulation displacement

Select LED color

Blue, yellow, red, Amber, green or other

Select resin color

Blue, yellow, red, Amber, green or other

Select optics

## **IDC - INSULATION DISPLACEMENT**