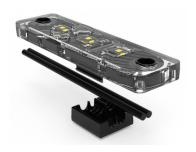

-|
| 9-16 VDC | 100-200 mA | Multiple | Acrylic/ABS | IP67   | 56-100 | SAE           |



## **FLEXIBILITY OF DESIGN**

Our LED light bar offers the versatility and design flexibility to fit many lighting applications. From motorcycles, ATVs, boats, heavy equipment, landscaping and hardscaping there are countless ways this durable light may be used.

Select base module



Select connector



Insulation displacement

Select LED color



Blue, yellow, red, Amber, green or other

Select resin color



Blue, yellow, red, Amber, green or other

Select optics



or other

#### Define custom shape



#### **VERSATILE MOUNTING OPTIONS**



## **CUSTOM INTEGRATIONS**

Button activiated timmer circuit for battery operation. Built-in popple button interface.



## **IDC - INSULATION DISPLACEMENT**