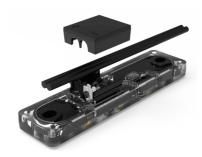

| 9-16 VDC | 100-200 mA | Multiple | Acrylic/ABS | IP67   | 56-100 | SAE           |



## **FLEXIBILITY OF DESIGN**

Our LED light bar offers the versatility and design flexibility to fit many lighting applications. From motorcycles, ATVs, boats, heavy equipment, landscaping and hardscaping there are countless ways this durable light may be used.

Select base module



Select connector



Insulation displacement

Select LED color



Blue, yellow, red, Amber, green or other

Select resin color



Blue, yellow, red, Amber, green or other

Select optics



or other

#### Define custom shape



#### **VERSATILE MOUNTING OPTIONS**



## **CUSTOM INTEGRATIONS**

Button activiated timmer circuit for battery operation. Built-in popple button interface.



## **IDC - INSULATION DISPLACEMENT**