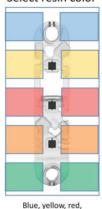

Select base module

Select connector

Insulation displacement

Select LED color

Blue, yellow, red, Amber, green or other

Select resin color

Blue, yellow, red, Amber, green or other

Select optics

or other