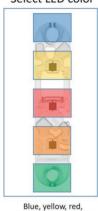

Select base module

Select connector

Insulation displacement

Select LED color

Blue, yellow, red, Amber, green or other

Select resin color

Blue, yellow, red, Amber, green or other

Select optics