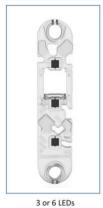

Select base module

Select connector

Insulation displacement

Select LED color

Blue, yellow, red, Amber, green or other

Select resin color

Blue, yellow, red, Amber, green or other

Select optics