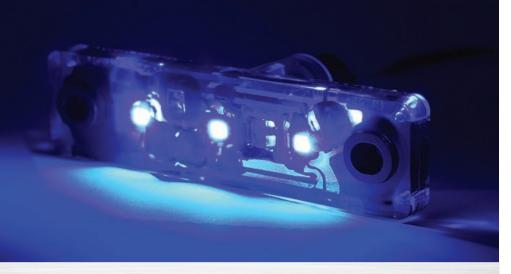

# LIGHTING THAT CAN TAKE A HIT

## HIGH IMPACT, LOW PROFILE LIGHTING

BoardFree is a revolutionary LED technology that enables our engineers to create LED lights that are fully encapsulated and over-molded without the use of a circuit board. Harnessing this technology, we are able to make some of the thinnest and yet most rugged lights on the market.