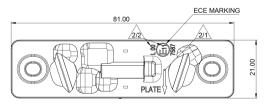

## License Light

Built with BoardFree<sup>®</sup> Technology

# Meets ECE and SAE photometrics in a single design

#### Product Data:

| Voltage | Current | Color | Material    | Rating | LEDs | Certification |
|---------|---------|-------|-------------|--------|------|---------------|
| 13.5V   | 1.62W   | White | Acrylic/ABS | IP67   | 3    | SAE/ECE       |