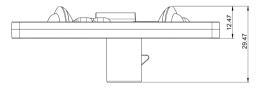

## License Light

Built with BoardFree<sup>®</sup> Technology

# Meets ECE and SAE photometrics in a single design

#### Product Data:

| Voltage | Current | Color | Material    | Rating | LEDs | Certification |
|---------|---------|-------|-------------|--------|------|---------------|
| 13.5V   | 1.62W   | White | Acrylic/ABS | IP67   | 3    | SAE/ECE       |